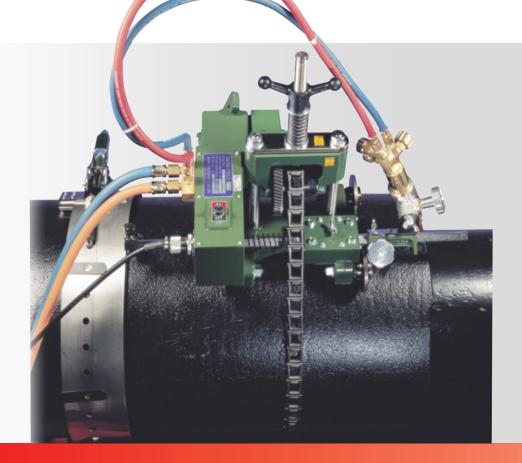

## ■ Motorized oxy-fuel pipe cutter

Automatically bevel cuts or straight cuts on steel pipes.

#### ■ Special Fixed Rail Tip Guide System

The mechanically automatic torch guiding provides a high cutting accuracy.

### ■ Interlocking link chain system

Swiftly adapts to any pipe diameter.

# Sharp, clean cuts from small to large diameter pipes

The Auto Picle-S is an oxy-fuel pipe cutting machine equipped with a motor and robust gear system. Together with the interlocking transmission chain links, the Auto Picle-S travels smoothly around the pipe in all positions.

Cutting operations are carried out from the handy remote controller.

Travel speed adjustment is easily done during cutting. The slide bar torch system allows flexible torch positioning. When used with the optional guide rail, this system automatically guides the torch along the rail, providing high cutting accuracy for large diameter pipes.