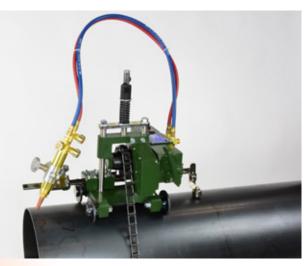

#### Guide rail cuts

Up to 1500 mm diameter pipe accurately; possible to cut pipes in vertical position (up to 500 mm diameter with use of guide rail).

# **Cutting Machines**

Optional guide rail provides high cutting accuracy, particularly suitable for large pipes. Each guide rail is provides with additional chain links for each maximum pipe diameter.

The Auto Picle-S is a motorized oxy-fuel pipe cutting machine with remote control. The optional guide rail provides high cutting accuracy, particularly suitable for large pipes. Countless professionals from metal fabrication, offshore & pipeline and shipbuilding industries have used Koike pipe cutting machines successfully.